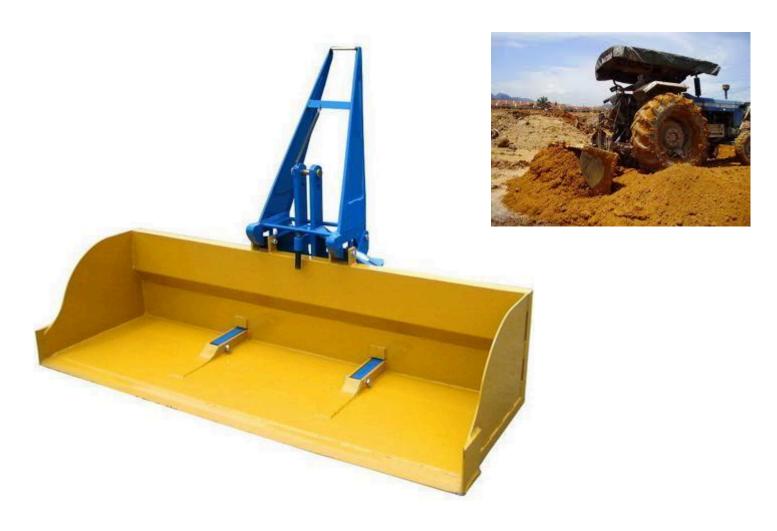

## ANSONFARM LEVELING BUCKET HEAVY DUTY LB SERIES

The ANSONFARM Tractor 3 point linkage mounted rear bucket is suitable for tractors. Models are available in various sizes. Working in reverse, the bucket may be tipped to unload earth. The machine is constructed of steel, a grader blade cutting edge is welded. Ideal for leveling land, Cleaning harvester's paths, moving earth, building bunds both in plantations or construction sites.